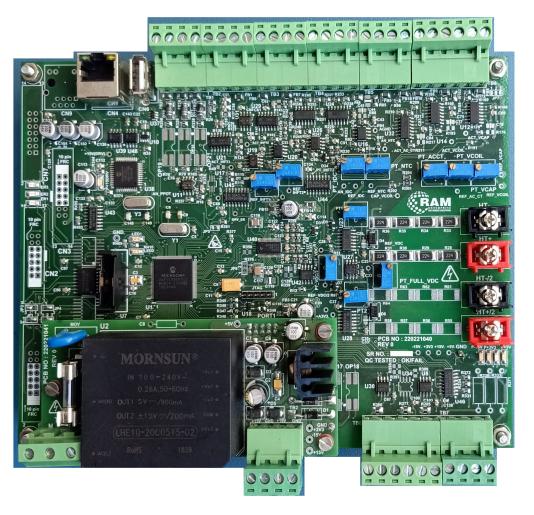

## **DSP CONTROL Card**

## **Application:**

- ☐ Fast EV Charger
- ☐ Induction Heating & Melting Power supply
- □ 3Level inverter for AHF, Solar Inverter
- □ Active Front End Converter for UPS

## Features :-

- □ Capable to generate 12 PWM pulse for 3 level inverter
- ☐ Ethernet for data monitoring & logging
- ☐ USB for fault log
- □ Programming over ethernet in case of firmware upgradation
- ☐ Real time Clock implemented
- Modbus for HMI interface
- ☐ Two 4-20 mA + 10 (10-bit) Analog Channel + 4 (14-bit) Analog Channel
- ☐ 18+03 Digital Input / Output
- ☐ Signal Conditioning of DC Voltage, Current, AC Voltage & Inverter Current, IGBT temperature
- □ RS485 for LCD / touch screen interface
- □ Optional RS485 for interface with energy meter